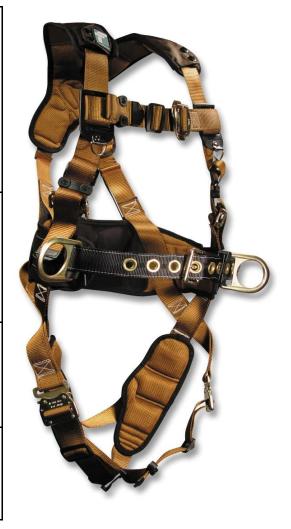

# ComforTech 3-D Full Body Harness

#7083LX

### **Features**

- · Three d-rings for fall arrest and positioning.
- · 5-point adjustability.
- · Quick-connect buckle leg straps.
- · Padded shoulder yoke.
- · 2 lanyard keepers.
- · Waist pad/positioning assembly with lumbar support.
- $\cdot\,$  Extreme duty, removable workbelt.
- · Size: Large / Extra Large

### **Material Specifications**

**Webbing:** Polyester; Min. 5,000 lbs. tensile strength

**D-Rings:** Alloy Steel; Min. 5,000 lbs. tensile strength

**Buckles/Adjusters:** Alloy Steel; Min. 3,375 lbs. tensile strength