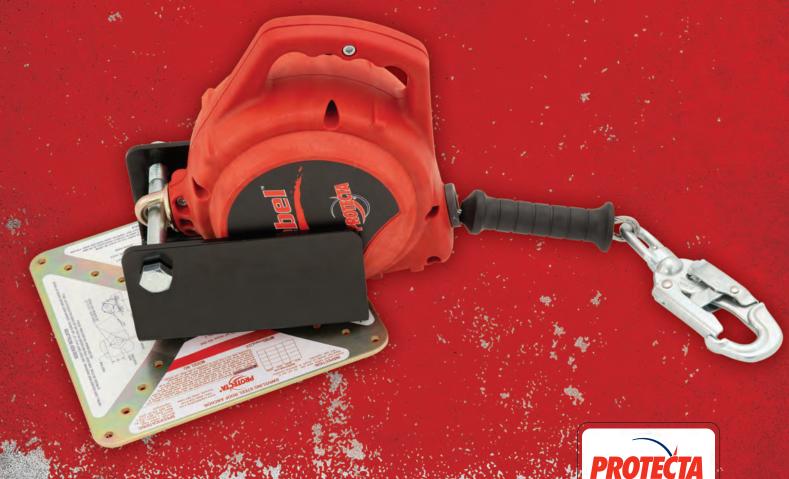

### **Performance and Value**

The Protecta® Metal/Wood Swiveling Roof Anchor is designed to be a removable and reusable anchor for residential or commercial wood and metal frame structures. The rugged design is durable and can withstand the rigors of use from jobsite to jobsite.

- Allows for 360 degree rotation and unrestricted access on rooftops
- Portable and reusable design provides added versatility
- Can be installed on a flat or sloped roof
- Meets the latest OSHA and ANSI standards

# Swiveling Design Allows for 360 degree rotation and unprohibited movement Self Retracting Lifeline Provides easy to use full protection for a large work area, must order separately 2190011

2190011 - Metal/Wood Swiveling Roof Anchor