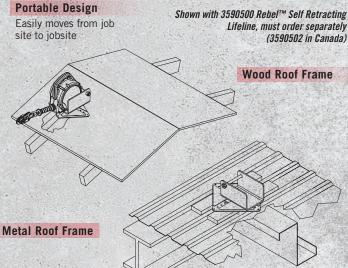

### **Wood Roof Frame**

- Position anchor on roof so eight of the lag screw holes are centered over a roof (framing) member
- 2) Install eight 1/4-14 x 2-1/2-inch or longer lag screws

### Metal Roof Frame

- 1) Place wood spacers in troughs of decking material to allow anchor to sit level
- 2) Position anchor on roof so eight screw holes line up with center of the top flange of the Z-purlin
- 3) Install eight 1/4-14 x 2-1/2-inch self-drilling screws

### Steel Decking

- Place wood spacers in troughs of decking material to allow anchor to sit level
- 2) Position anchor on roof so eight screw holes line up with center of a decking rib
- 3) Install sixteen 1/4-14 x 2-1/2-inch self-drilling screws (8 in each direction)